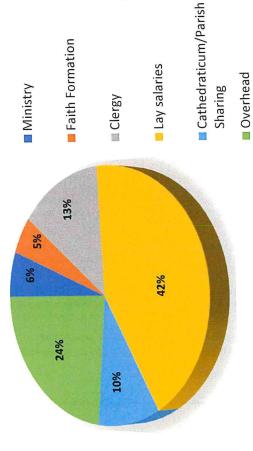

### Church of St. Therese Statement of Operating Income

For the (9) months of the current fiscal year beginning July 2022 and ending June 2023

| Tot the (5) months of the current issue, year seguring sury assets                                                                                                                                                                                                                                                                                                                                                                                                                                                                                                                                                                                                                                                                                                                                                                                                                                                                                                                                                                                                                                                                                                                                                                                                                                                                                                                                                                                                                                                                                                                                                                                                                                                                                                                                                                                                                                                                                                                                                                                                                                                             | Budget              | Actuals                  |
|--------------------------------------------------------------------------------------------------------------------------------------------------------------------------------------------------------------------------------------------------------------------------------------------------------------------------------------------------------------------------------------------------------------------------------------------------------------------------------------------------------------------------------------------------------------------------------------------------------------------------------------------------------------------------------------------------------------------------------------------------------------------------------------------------------------------------------------------------------------------------------------------------------------------------------------------------------------------------------------------------------------------------------------------------------------------------------------------------------------------------------------------------------------------------------------------------------------------------------------------------------------------------------------------------------------------------------------------------------------------------------------------------------------------------------------------------------------------------------------------------------------------------------------------------------------------------------------------------------------------------------------------------------------------------------------------------------------------------------------------------------------------------------------------------------------------------------------------------------------------------------------------------------------------------------------------------------------------------------------------------------------------------------------------------------------------------------------------------------------------------------|---------------------|--------------------------|
|                                                                                                                                                                                                                                                                                                                                                                                                                                                                                                                                                                                                                                                                                                                                                                                                                                                                                                                                                                                                                                                                                                                                                                                                                                                                                                                                                                                                                                                                                                                                                                                                                                                                                                                                                                                                                                                                                                                                                                                                                                                                                                                                | Budget              |                          |
|                                                                                                                                                                                                                                                                                                                                                                                                                                                                                                                                                                                                                                                                                                                                                                                                                                                                                                                                                                                                                                                                                                                                                                                                                                                                                                                                                                                                                                                                                                                                                                                                                                                                                                                                                                                                                                                                                                                                                                                                                                                                                                                                | Fiscal year         | Fiscal year              |
|                                                                                                                                                                                                                                                                                                                                                                                                                                                                                                                                                                                                                                                                                                                                                                                                                                                                                                                                                                                                                                                                                                                                                                                                                                                                                                                                                                                                                                                                                                                                                                                                                                                                                                                                                                                                                                                                                                                                                                                                                                                                                                                                | July 2022/June 2023 | March 2023               |
| Church Operating Receipts:                                                                                                                                                                                                                                                                                                                                                                                                                                                                                                                                                                                                                                                                                                                                                                                                                                                                                                                                                                                                                                                                                                                                                                                                                                                                                                                                                                                                                                                                                                                                                                                                                                                                                                                                                                                                                                                                                                                                                                                                                                                                                                     |                     |                          |
| Regular offertory/loose/envelope/egiving                                                                                                                                                                                                                                                                                                                                                                                                                                                                                                                                                                                                                                                                                                                                                                                                                                                                                                                                                                                                                                                                                                                                                                                                                                                                                                                                                                                                                                                                                                                                                                                                                                                                                                                                                                                                                                                                                                                                                                                                                                                                                       | \$510,000.00        | \$356,260.65             |
| Catholic Virginian collection                                                                                                                                                                                                                                                                                                                                                                                                                                                                                                                                                                                                                                                                                                                                                                                                                                                                                                                                                                                                                                                                                                                                                                                                                                                                                                                                                                                                                                                                                                                                                                                                                                                                                                                                                                                                                                                                                                                                                                                                                                                                                                  | \$1,000.00          | \$534.00                 |
| Votive offerings                                                                                                                                                                                                                                                                                                                                                                                                                                                                                                                                                                                                                                                                                                                                                                                                                                                                                                                                                                                                                                                                                                                                                                                                                                                                                                                                                                                                                                                                                                                                                                                                                                                                                                                                                                                                                                                                                                                                                                                                                                                                                                               | \$1,000.00          | \$791.34                 |
| Stole fees:weddings/baptisms/funerals                                                                                                                                                                                                                                                                                                                                                                                                                                                                                                                                                                                                                                                                                                                                                                                                                                                                                                                                                                                                                                                                                                                                                                                                                                                                                                                                                                                                                                                                                                                                                                                                                                                                                                                                                                                                                                                                                                                                                                                                                                                                                          | \$500.00            | \$810.00                 |
| Bequests/Legacies/General holiday donations/misc/xfr                                                                                                                                                                                                                                                                                                                                                                                                                                                                                                                                                                                                                                                                                                                                                                                                                                                                                                                                                                                                                                                                                                                                                                                                                                                                                                                                                                                                                                                                                                                                                                                                                                                                                                                                                                                                                                                                                                                                                                                                                                                                           | \$24,200.00         | \$12,677.73              |
| Dividend/interest income                                                                                                                                                                                                                                                                                                                                                                                                                                                                                                                                                                                                                                                                                                                                                                                                                                                                                                                                                                                                                                                                                                                                                                                                                                                                                                                                                                                                                                                                                                                                                                                                                                                                                                                                                                                                                                                                                                                                                                                                                                                                                                       | \$100.00            | \$64.41                  |
| Fundraising/Religious Goods/Bingo/Hall Rental                                                                                                                                                                                                                                                                                                                                                                                                                                                                                                                                                                                                                                                                                                                                                                                                                                                                                                                                                                                                                                                                                                                                                                                                                                                                                                                                                                                                                                                                                                                                                                                                                                                                                                                                                                                                                                                                                                                                                                                                                                                                                  | \$21,200.00         | \$3,993.96               |
| Designated donations: mmr/bldg/cap imp/fuel/columbarium                                                                                                                                                                                                                                                                                                                                                                                                                                                                                                                                                                                                                                                                                                                                                                                                                                                                                                                                                                                                                                                                                                                                                                                                                                                                                                                                                                                                                                                                                                                                                                                                                                                                                                                                                                                                                                                                                                                                                                                                                                                                        | \$45,000.00         | \$24,655.16              |
| Liturgical/Ministry donations                                                                                                                                                                                                                                                                                                                                                                                                                                                                                                                                                                                                                                                                                                                                                                                                                                                                                                                                                                                                                                                                                                                                                                                                                                                                                                                                                                                                                                                                                                                                                                                                                                                                                                                                                                                                                                                                                                                                                                                                                                                                                                  | \$49,452.00         | \$5,717.26               |
| Faith Formation tuition                                                                                                                                                                                                                                                                                                                                                                                                                                                                                                                                                                                                                                                                                                                                                                                                                                                                                                                                                                                                                                                                                                                                                                                                                                                                                                                                                                                                                                                                                                                                                                                                                                                                                                                                                                                                                                                                                                                                                                                                                                                                                                        | \$1,500.00          | \$2,186.20               |
| Charity/Social Ministry                                                                                                                                                                                                                                                                                                                                                                                                                                                                                                                                                                                                                                                                                                                                                                                                                                                                                                                                                                                                                                                                                                                                                                                                                                                                                                                                                                                                                                                                                                                                                                                                                                                                                                                                                                                                                                                                                                                                                                                                                                                                                                        | \$2,000.00          | \$3,993.10               |
| A CONTRACTOR OF THE CONTRACTOR | \$3,000.00          | \$3,000.00               |
| Diocesan Grants                                                                                                                                                                                                                                                                                                                                                                                                                                                                                                                                                                                                                                                                                                                                                                                                                                                                                                                                                                                                                                                                                                                                                                                                                                                                                                                                                                                                                                                                                                                                                                                                                                                                                                                                                                                                                                                                                                                                                                                                                                                                                                                | \$2,000.00          | \$50.00                  |
| Non-Diocesan Grants                                                                                                                                                                                                                                                                                                                                                                                                                                                                                                                                                                                                                                                                                                                                                                                                                                                                                                                                                                                                                                                                                                                                                                                                                                                                                                                                                                                                                                                                                                                                                                                                                                                                                                                                                                                                                                                                                                                                                                                                                                                                                                            |                     | \$7,327.50               |
| Annual Appeal                                                                                                                                                                                                                                                                                                                                                                                                                                                                                                                                                                                                                                                                                                                                                                                                                                                                                                                                                                                                                                                                                                                                                                                                                                                                                                                                                                                                                                                                                                                                                                                                                                                                                                                                                                                                                                                                                                                                                                                                                                                                                                                  | \$19,000.00         | \$7,527.50               |
| Miscellaneous                                                                                                                                                                                                                                                                                                                                                                                                                                                                                                                                                                                                                                                                                                                                                                                                                                                                                                                                                                                                                                                                                                                                                                                                                                                                                                                                                                                                                                                                                                                                                                                                                                                                                                                                                                                                                                                                                                                                                                                                                                                                                                                  | \$1,125.00          | 4400 064 04              |
| Total operating receipts                                                                                                                                                                                                                                                                                                                                                                                                                                                                                                                                                                                                                                                                                                                                                                                                                                                                                                                                                                                                                                                                                                                                                                                                                                                                                                                                                                                                                                                                                                                                                                                                                                                                                                                                                                                                                                                                                                                                                                                                                                                                                                       | \$681,077.00        | \$422,061.31             |
|                                                                                                                                                                                                                                                                                                                                                                                                                                                                                                                                                                                                                                                                                                                                                                                                                                                                                                                                                                                                                                                                                                                                                                                                                                                                                                                                                                                                                                                                                                                                                                                                                                                                                                                                                                                                                                                                                                                                                                                                                                                                                                                                |                     |                          |
| Church Operating Expenses:                                                                                                                                                                                                                                                                                                                                                                                                                                                                                                                                                                                                                                                                                                                                                                                                                                                                                                                                                                                                                                                                                                                                                                                                                                                                                                                                                                                                                                                                                                                                                                                                                                                                                                                                                                                                                                                                                                                                                                                                                                                                                                     |                     |                          |
| Ministry Expenses:                                                                                                                                                                                                                                                                                                                                                                                                                                                                                                                                                                                                                                                                                                                                                                                                                                                                                                                                                                                                                                                                                                                                                                                                                                                                                                                                                                                                                                                                                                                                                                                                                                                                                                                                                                                                                                                                                                                                                                                                                                                                                                             |                     |                          |
| Worship:music/liturgy/flowers/hosts/altar candles, etc.                                                                                                                                                                                                                                                                                                                                                                                                                                                                                                                                                                                                                                                                                                                                                                                                                                                                                                                                                                                                                                                                                                                                                                                                                                                                                                                                                                                                                                                                                                                                                                                                                                                                                                                                                                                                                                                                                                                                                                                                                                                                        | \$14,872.00         | \$11,459.83              |
| Hospitality/Ministry/Parish Community Life/Bereavement                                                                                                                                                                                                                                                                                                                                                                                                                                                                                                                                                                                                                                                                                                                                                                                                                                                                                                                                                                                                                                                                                                                                                                                                                                                                                                                                                                                                                                                                                                                                                                                                                                                                                                                                                                                                                                                                                                                                                                                                                                                                         | \$9,600.00          | \$9,542.48               |
| Social Ministry                                                                                                                                                                                                                                                                                                                                                                                                                                                                                                                                                                                                                                                                                                                                                                                                                                                                                                                                                                                                                                                                                                                                                                                                                                                                                                                                                                                                                                                                                                                                                                                                                                                                                                                                                                                                                                                                                                                                                                                                                                                                                                                | \$6,000.00          | \$4,363.73               |
| Faith Formation Expenses:                                                                                                                                                                                                                                                                                                                                                                                                                                                                                                                                                                                                                                                                                                                                                                                                                                                                                                                                                                                                                                                                                                                                                                                                                                                                                                                                                                                                                                                                                                                                                                                                                                                                                                                                                                                                                                                                                                                                                                                                                                                                                                      |                     |                          |
| Children's Faith Formation/Gen FF                                                                                                                                                                                                                                                                                                                                                                                                                                                                                                                                                                                                                                                                                                                                                                                                                                                                                                                                                                                                                                                                                                                                                                                                                                                                                                                                                                                                                                                                                                                                                                                                                                                                                                                                                                                                                                                                                                                                                                                                                                                                                              | \$7,850.00          | \$4,778.92               |
| Youth Ministry                                                                                                                                                                                                                                                                                                                                                                                                                                                                                                                                                                                                                                                                                                                                                                                                                                                                                                                                                                                                                                                                                                                                                                                                                                                                                                                                                                                                                                                                                                                                                                                                                                                                                                                                                                                                                                                                                                                                                                                                                                                                                                                 | \$15,435.00         | \$1,644.21               |
| RCIA/AE                                                                                                                                                                                                                                                                                                                                                                                                                                                                                                                                                                                                                                                                                                                                                                                                                                                                                                                                                                                                                                                                                                                                                                                                                                                                                                                                                                                                                                                                                                                                                                                                                                                                                                                                                                                                                                                                                                                                                                                                                                                                                                                        | \$5,000.00          | \$379.59                 |
| Parish Sharing Assessment for Catholic schools                                                                                                                                                                                                                                                                                                                                                                                                                                                                                                                                                                                                                                                                                                                                                                                                                                                                                                                                                                                                                                                                                                                                                                                                                                                                                                                                                                                                                                                                                                                                                                                                                                                                                                                                                                                                                                                                                                                                                                                                                                                                                 | \$20,757.00         | \$13,840.00              |
| Misc/Gen ministry expenses                                                                                                                                                                                                                                                                                                                                                                                                                                                                                                                                                                                                                                                                                                                                                                                                                                                                                                                                                                                                                                                                                                                                                                                                                                                                                                                                                                                                                                                                                                                                                                                                                                                                                                                                                                                                                                                                                                                                                                                                                                                                                                     | \$3,300.00          | \$0.00                   |
| Total ministry expenses                                                                                                                                                                                                                                                                                                                                                                                                                                                                                                                                                                                                                                                                                                                                                                                                                                                                                                                                                                                                                                                                                                                                                                                                                                                                                                                                                                                                                                                                                                                                                                                                                                                                                                                                                                                                                                                                                                                                                                                                                                                                                                        | \$82,814.00         | \$46,008.76              |
| Diocesan Mandates:                                                                                                                                                                                                                                                                                                                                                                                                                                                                                                                                                                                                                                                                                                                                                                                                                                                                                                                                                                                                                                                                                                                                                                                                                                                                                                                                                                                                                                                                                                                                                                                                                                                                                                                                                                                                                                                                                                                                                                                                                                                                                                             | <b>402,02</b> 1100  | 4 10,000                 |
| Clergy comprehensive package (sal+rec)                                                                                                                                                                                                                                                                                                                                                                                                                                                                                                                                                                                                                                                                                                                                                                                                                                                                                                                                                                                                                                                                                                                                                                                                                                                                                                                                                                                                                                                                                                                                                                                                                                                                                                                                                                                                                                                                                                                                                                                                                                                                                         | \$80,822.00         | \$58,319.58              |
|                                                                                                                                                                                                                                                                                                                                                                                                                                                                                                                                                                                                                                                                                                                                                                                                                                                                                                                                                                                                                                                                                                                                                                                                                                                                                                                                                                                                                                                                                                                                                                                                                                                                                                                                                                                                                                                                                                                                                                                                                                                                                                                                | \$296,575.00        | \$183,453.52             |
| Lay personnel                                                                                                                                                                                                                                                                                                                                                                                                                                                                                                                                                                                                                                                                                                                                                                                                                                                                                                                                                                                                                                                                                                                                                                                                                                                                                                                                                                                                                                                                                                                                                                                                                                                                                                                                                                                                                                                                                                                                                                                                                                                                                                                  | \$66,500.00         | \$42,287.36              |
| Cathedraticum/Catholic Virginian                                                                                                                                                                                                                                                                                                                                                                                                                                                                                                                                                                                                                                                                                                                                                                                                                                                                                                                                                                                                                                                                                                                                                                                                                                                                                                                                                                                                                                                                                                                                                                                                                                                                                                                                                                                                                                                                                                                                                                                                                                                                                               | \$7,556.00          | \$3,079.50               |
| Other mandates/software fees/bank fees                                                                                                                                                                                                                                                                                                                                                                                                                                                                                                                                                                                                                                                                                                                                                                                                                                                                                                                                                                                                                                                                                                                                                                                                                                                                                                                                                                                                                                                                                                                                                                                                                                                                                                                                                                                                                                                                                                                                                                                                                                                                                         |                     |                          |
| Professional Services/Fees                                                                                                                                                                                                                                                                                                                                                                                                                                                                                                                                                                                                                                                                                                                                                                                                                                                                                                                                                                                                                                                                                                                                                                                                                                                                                                                                                                                                                                                                                                                                                                                                                                                                                                                                                                                                                                                                                                                                                                                                                                                                                                     | \$3,400.00          | \$2,513.16<br>\$1,178.73 |
| Communications/collection supplies                                                                                                                                                                                                                                                                                                                                                                                                                                                                                                                                                                                                                                                                                                                                                                                                                                                                                                                                                                                                                                                                                                                                                                                                                                                                                                                                                                                                                                                                                                                                                                                                                                                                                                                                                                                                                                                                                                                                                                                                                                                                                             | \$1,600.00          |                          |
| Total diocesan mandates                                                                                                                                                                                                                                                                                                                                                                                                                                                                                                                                                                                                                                                                                                                                                                                                                                                                                                                                                                                                                                                                                                                                                                                                                                                                                                                                                                                                                                                                                                                                                                                                                                                                                                                                                                                                                                                                                                                                                                                                                                                                                                        | \$456,453.00        | \$290,831.85             |
| Overhead:                                                                                                                                                                                                                                                                                                                                                                                                                                                                                                                                                                                                                                                                                                                                                                                                                                                                                                                                                                                                                                                                                                                                                                                                                                                                                                                                                                                                                                                                                                                                                                                                                                                                                                                                                                                                                                                                                                                                                                                                                                                                                                                      |                     | 44                       |
| Utilities                                                                                                                                                                                                                                                                                                                                                                                                                                                                                                                                                                                                                                                                                                                                                                                                                                                                                                                                                                                                                                                                                                                                                                                                                                                                                                                                                                                                                                                                                                                                                                                                                                                                                                                                                                                                                                                                                                                                                                                                                                                                                                                      | \$51,500.00         | \$31,708.40              |
| Repairs & maintenance/maint contracts/grounds/janitorial                                                                                                                                                                                                                                                                                                                                                                                                                                                                                                                                                                                                                                                                                                                                                                                                                                                                                                                                                                                                                                                                                                                                                                                                                                                                                                                                                                                                                                                                                                                                                                                                                                                                                                                                                                                                                                                                                                                                                                                                                                                                       | \$65,500.00         | \$47,416.30              |
| Capital improvements/Property,Plant&Equip/Depreciation                                                                                                                                                                                                                                                                                                                                                                                                                                                                                                                                                                                                                                                                                                                                                                                                                                                                                                                                                                                                                                                                                                                                                                                                                                                                                                                                                                                                                                                                                                                                                                                                                                                                                                                                                                                                                                                                                                                                                                                                                                                                         | \$12,400.00         | \$8,142.83               |
| Office expense/furnishings/small equipment                                                                                                                                                                                                                                                                                                                                                                                                                                                                                                                                                                                                                                                                                                                                                                                                                                                                                                                                                                                                                                                                                                                                                                                                                                                                                                                                                                                                                                                                                                                                                                                                                                                                                                                                                                                                                                                                                                                                                                                                                                                                                     | \$11,610.00         | \$7,972.79               |
| Real estate taxes                                                                                                                                                                                                                                                                                                                                                                                                                                                                                                                                                                                                                                                                                                                                                                                                                                                                                                                                                                                                                                                                                                                                                                                                                                                                                                                                                                                                                                                                                                                                                                                                                                                                                                                                                                                                                                                                                                                                                                                                                                                                                                              | \$800.00            | \$282.41                 |
| Total overhead                                                                                                                                                                                                                                                                                                                                                                                                                                                                                                                                                                                                                                                                                                                                                                                                                                                                                                                                                                                                                                                                                                                                                                                                                                                                                                                                                                                                                                                                                                                                                                                                                                                                                                                                                                                                                                                                                                                                                                                                                                                                                                                 | \$141,810.00        | \$95,522.73              |
| Total operating expenses                                                                                                                                                                                                                                                                                                                                                                                                                                                                                                                                                                                                                                                                                                                                                                                                                                                                                                                                                                                                                                                                                                                                                                                                                                                                                                                                                                                                                                                                                                                                                                                                                                                                                                                                                                                                                                                                                                                                                                                                                                                                                                       | \$681,077.00        | \$432,363.34             |
| Net income from operations                                                                                                                                                                                                                                                                                                                                                                                                                                                                                                                                                                                                                                                                                                                                                                                                                                                                                                                                                                                                                                                                                                                                                                                                                                                                                                                                                                                                                                                                                                                                                                                                                                                                                                                                                                                                                                                                                                                                                                                                                                                                                                     | \$0.00              | -\$10,302.03             |
| invasional parameter and the destination of the cost                                                                                                                                                                                                                                                                                                                                                                                                                                                                                                                                                                                                                                                                                                                                                                                                                                                                                                                                                                                                                                                                                                                                                                                                                                                                                                                                                                                                                                                                                                                                                                                                                                                                                                                                                                                                                                                                                                   |                     |                          |