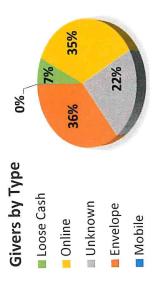

### Church of St. Therese Statement of Operating Income

For the (9) months of the current fiscal year beginning July 2022 and ending June 2023

| Tot the (5) months of the current issue, year seguring sury assets                                                                                                                                                                                                                                                                                                                                                                                                                                                                                                                                                                                                                                                                                                                                                                                                                                                                                                                                                                                                                                                                                                                                                                                                                                                                                                                                                                                                                                                                                                                                                                                                                                                                                                                                                                                                                                                                                                                                                                                                                                                             | Budget              | Actuals                  |
|--------------------------------------------------------------------------------------------------------------------------------------------------------------------------------------------------------------------------------------------------------------------------------------------------------------------------------------------------------------------------------------------------------------------------------------------------------------------------------------------------------------------------------------------------------------------------------------------------------------------------------------------------------------------------------------------------------------------------------------------------------------------------------------------------------------------------------------------------------------------------------------------------------------------------------------------------------------------------------------------------------------------------------------------------------------------------------------------------------------------------------------------------------------------------------------------------------------------------------------------------------------------------------------------------------------------------------------------------------------------------------------------------------------------------------------------------------------------------------------------------------------------------------------------------------------------------------------------------------------------------------------------------------------------------------------------------------------------------------------------------------------------------------------------------------------------------------------------------------------------------------------------------------------------------------------------------------------------------------------------------------------------------------------------------------------------------------------------------------------------------------|---------------------|--------------------------|
|                                                                                                                                                                                                                                                                                                                                                                                                                                                                                                                                                                                                                                                                                                                                                                                                                                                                                                                                                                                                                                                                                                                                                                                                                                                                                                                                                                                                                                                                                                                                                                                                                                                                                                                                                                                                                                                                                                                                                                                                                                                                                                                                | Budget              |                          |
|                                                                                                                                                                                                                                                                                                                                                                                                                                                                                                                                                                                                                                                                                                                                                                                                                                                                                                                                                                                                                                                                                                                                                                                                                                                                                                                                                                                                                                                                                                                                                                                                                                                                                                                                                                                                                                                                                                                                                                                                                                                                                                                                | Fiscal year         | Fiscal year              |
|                                                                                                                                                                                                                                                                                                                                                                                                                                                                                                                                                                                                                                                                                                                                                                                                                                                                                                                                                                                                                                                                                                                                                                                                                                                                                                                                                                                                                                                                                                                                                                                                                                                                                                                                                                                                                                                                                                                                                                                                                                                                                                                                | July 2022/June 2023 | March 2023               |
| Church Operating Receipts:                                                                                                                                                                                                                                                                                                                                                                                                                                                                                                                                                                                                                                                                                                                                                                                                                                                                                                                                                                                                                                                                                                                                                                                                                                                                                                                                                                                                                                                                                                                                                                                                                                                                                                                                                                                                                                                                                                                                                                                                                                                                                                     |                     |                          |
| Regular offertory/loose/envelope/egiving                                                                                                                                                                                                                                                                                                                                                                                                                                                                                                                                                                                                                                                                                                                                                                                                                                                                                                                                                                                                                                                                                                                                                                                                                                                                                                                                                                                                                                                                                                                                                                                                                                                                                                                                                                                                                                                                                                                                                                                                                                                                                       | \$510,000.00        | \$356,260.65             |
| Catholic Virginian collection                                                                                                                                                                                                                                                                                                                                                                                                                                                                                                                                                                                                                                                                                                                                                                                                                                                                                                                                                                                                                                                                                                                                                                                                                                                                                                                                                                                                                                                                                                                                                                                                                                                                                                                                                                                                                                                                                                                                                                                                                                                                                                  | \$1,000.00          | \$534.00                 |
| Votive offerings                                                                                                                                                                                                                                                                                                                                                                                                                                                                                                                                                                                                                                                                                                                                                                                                                                                                                                                                                                                                                                                                                                                                                                                                                                                                                                                                                                                                                                                                                                                                                                                                                                                                                                                                                                                                                                                                                                                                                                                                                                                                                                               | \$1,000.00          | \$791.34                 |
| Stole fees:weddings/baptisms/funerals                                                                                                                                                                                                                                                                                                                                                                                                                                                                                                                                                                                                                                                                                                                                                                                                                                                                                                                                                                                                                                                                                                                                                                                                                                                                                                                                                                                                                                                                                                                                                                                                                                                                                                                                                                                                                                                                                                                                                                                                                                                                                          | \$500.00            | \$810.00                 |
| Bequests/Legacies/General holiday donations/misc/xfr                                                                                                                                                                                                                                                                                                                                                                                                                                                                                                                                                                                                                                                                                                                                                                                                                                                                                                                                                                                                                                                                                                                                                                                                                                                                                                                                                                                                                                                                                                                                                                                                                                                                                                                                                                                                                                                                                                                                                                                                                                                                           | \$24,200.00         | \$12,677.73              |
| Dividend/interest income                                                                                                                                                                                                                                                                                                                                                                                                                                                                                                                                                                                                                                                                                                                                                                                                                                                                                                                                                                                                                                                                                                                                                                                                                                                                                                                                                                                                                                                                                                                                                                                                                                                                                                                                                                                                                                                                                                                                                                                                                                                                                                       | \$100.00            | \$64.41                  |
| Fundraising/Religious Goods/Bingo/Hall Rental                                                                                                                                                                                                                                                                                                                                                                                                                                                                                                                                                                                                                                                                                                                                                                                                                                                                                                                                                                                                                                                                                                                                                                                                                                                                                                                                                                                                                                                                                                                                                                                                                                                                                                                                                                                                                                                                                                                                                                                                                                                                                  | \$21,200.00         | \$3,993.96               |
| Designated donations: mmr/bldg/cap imp/fuel/columbarium                                                                                                                                                                                                                                                                                                                                                                                                                                                                                                                                                                                                                                                                                                                                                                                                                                                                                                                                                                                                                                                                                                                                                                                                                                                                                                                                                                                                                                                                                                                                                                                                                                                                                                                                                                                                                                                                                                                                                                                                                                                                        | \$45,000.00         | \$24,655.16              |
| Liturgical/Ministry donations                                                                                                                                                                                                                                                                                                                                                                                                                                                                                                                                                                                                                                                                                                                                                                                                                                                                                                                                                                                                                                                                                                                                                                                                                                                                                                                                                                                                                                                                                                                                                                                                                                                                                                                                                                                                                                                                                                                                                                                                                                                                                                  | \$49,452.00         | \$5,717.26               |
| Faith Formation tuition                                                                                                                                                                                                                                                                                                                                                                                                                                                                                                                                                                                                                                                                                                                                                                                                                                                                                                                                                                                                                                                                                                                                                                                                                                                                                                                                                                                                                                                                                                                                                                                                                                                                                                                                                                                                                                                                                                                                                                                                                                                                                                        | \$1,500.00          | \$2,186.20               |
| Charity/Social Ministry                                                                                                                                                                                                                                                                                                                                                                                                                                                                                                                                                                                                                                                                                                                                                                                                                                                                                                                                                                                                                                                                                                                                                                                                                                                                                                                                                                                                                                                                                                                                                                                                                                                                                                                                                                                                                                                                                                                                                                                                                                                                                                        | \$2,000.00          | \$3,993.10               |
| A CONTRACTOR OF THE CONTRACTOR | \$3,000.00          | \$3,000.00               |
| Diocesan Grants                                                                                                                                                                                                                                                                                                                                                                                                                                                                                                                                                                                                                                                                                                                                                                                                                                                                                                                                                                                                                                                                                                                                                                                                                                                                                                                                                                                                                                                                                                                                                                                                                                                                                                                                                                                                                                                                                                                                                                                                                                                                                                                | \$2,000.00          | \$50.00                  |
| Non-Diocesan Grants                                                                                                                                                                                                                                                                                                                                                                                                                                                                                                                                                                                                                                                                                                                                                                                                                                                                                                                                                                                                                                                                                                                                                                                                                                                                                                                                                                                                                                                                                                                                                                                                                                                                                                                                                                                                                                                                                                                                                                                                                                                                                                            |                     | \$7,327.50               |
| Annual Appeal                                                                                                                                                                                                                                                                                                                                                                                                                                                                                                                                                                                                                                                                                                                                                                                                                                                                                                                                                                                                                                                                                                                                                                                                                                                                                                                                                                                                                                                                                                                                                                                                                                                                                                                                                                                                                                                                                                                                                                                                                                                                                                                  | \$19,000.00         | \$7,527.50               |
| Miscellaneous                                                                                                                                                                                                                                                                                                                                                                                                                                                                                                                                                                                                                                                                                                                                                                                                                                                                                                                                                                                                                                                                                                                                                                                                                                                                                                                                                                                                                                                                                                                                                                                                                                                                                                                                                                                                                                                                                                                                                                                                                                                                                                                  | \$1,125.00          | 4400 064 04              |
| Total operating receipts                                                                                                                                                                                                                                                                                                                                                                                                                                                                                                                                                                                                                                                                                                                                                                                                                                                                                                                                                                                                                                                                                                                                                                                                                                                                                                                                                                                                                                                                                                                                                                                                                                                                                                                                                                                                                                                                                                                                                                                                                                                                                                       | \$681,077.00        | \$422,061.31             |
|                                                                                                                                                                                                                                                                                                                                                                                                                                                                                                                                                                                                                                                                                                                                                                                                                                                                                                                                                                                                                                                                                                                                                                                                                                                                                                                                                                                                                                                                                                                                                                                                                                                                                                                                                                                                                                                                                                                                                                                                                                                                                                                                |                     |                          |
| Church Operating Expenses:                                                                                                                                                                                                                                                                                                                                                                                                                                                                                                                                                                                                                                                                                                                                                                                                                                                                                                                                                                                                                                                                                                                                                                                                                                                                                                                                                                                                                                                                                                                                                                                                                                                                                                                                                                                                                                                                                                                                                                                                                                                                                                     |                     |                          |
| Ministry Expenses:                                                                                                                                                                                                                                                                                                                                                                                                                                                                                                                                                                                                                                                                                                                                                                                                                                                                                                                                                                                                                                                                                                                                                                                                                                                                                                                                                                                                                                                                                                                                                                                                                                                                                                                                                                                                                                                                                                                                                                                                                                                                                                             |                     |                          |
| Worship:music/liturgy/flowers/hosts/altar candles, etc.                                                                                                                                                                                                                                                                                                                                                                                                                                                                                                                                                                                                                                                                                                                                                                                                                                                                                                                                                                                                                                                                                                                                                                                                                                                                                                                                                                                                                                                                                                                                                                                                                                                                                                                                                                                                                                                                                                                                                                                                                                                                        | \$14,872.00         | \$11,459.83              |
| Hospitality/Ministry/Parish Community Life/Bereavement                                                                                                                                                                                                                                                                                                                                                                                                                                                                                                                                                                                                                                                                                                                                                                                                                                                                                                                                                                                                                                                                                                                                                                                                                                                                                                                                                                                                                                                                                                                                                                                                                                                                                                                                                                                                                                                                                                                                                                                                                                                                         | \$9,600.00          | \$9,542.48               |
| Social Ministry                                                                                                                                                                                                                                                                                                                                                                                                                                                                                                                                                                                                                                                                                                                                                                                                                                                                                                                                                                                                                                                                                                                                                                                                                                                                                                                                                                                                                                                                                                                                                                                                                                                                                                                                                                                                                                                                                                                                                                                                                                                                                                                | \$6,000.00          | \$4,363.73               |
| Faith Formation Expenses:                                                                                                                                                                                                                                                                                                                                                                                                                                                                                                                                                                                                                                                                                                                                                                                                                                                                                                                                                                                                                                                                                                                                                                                                                                                                                                                                                                                                                                                                                                                                                                                                                                                                                                                                                                                                                                                                                                                                                                                                                                                                                                      |                     |                          |
| Children's Faith Formation/Gen FF                                                                                                                                                                                                                                                                                                                                                                                                                                                                                                                                                                                                                                                                                                                                                                                                                                                                                                                                                                                                                                                                                                                                                                                                                                                                                                                                                                                                                                                                                                                                                                                                                                                                                                                                                                                                                                                                                                                                                                                                                                                                                              | \$7,850.00          | \$4,778.92               |
| Youth Ministry                                                                                                                                                                                                                                                                                                                                                                                                                                                                                                                                                                                                                                                                                                                                                                                                                                                                                                                                                                                                                                                                                                                                                                                                                                                                                                                                                                                                                                                                                                                                                                                                                                                                                                                                                                                                                                                                                                                                                                                                                                                                                                                 | \$15,435.00         | \$1,644.21               |
| RCIA/AE                                                                                                                                                                                                                                                                                                                                                                                                                                                                                                                                                                                                                                                                                                                                                                                                                                                                                                                                                                                                                                                                                                                                                                                                                                                                                                                                                                                                                                                                                                                                                                                                                                                                                                                                                                                                                                                                                                                                                                                                                                                                                                                        | \$5,000.00          | \$379.59                 |
| Parish Sharing Assessment for Catholic schools                                                                                                                                                                                                                                                                                                                                                                                                                                                                                                                                                                                                                                                                                                                                                                                                                                                                                                                                                                                                                                                                                                                                                                                                                                                                                                                                                                                                                                                                                                                                                                                                                                                                                                                                                                                                                                                                                                                                                                                                                                                                                 | \$20,757.00         | \$13,840.00              |
| Misc/Gen ministry expenses                                                                                                                                                                                                                                                                                                                                                                                                                                                                                                                                                                                                                                                                                                                                                                                                                                                                                                                                                                                                                                                                                                                                                                                                                                                                                                                                                                                                                                                                                                                                                                                                                                                                                                                                                                                                                                                                                                                                                                                                                                                                                                     | \$3,300.00          | \$0.00                   |
| Total ministry expenses                                                                                                                                                                                                                                                                                                                                                                                                                                                                                                                                                                                                                                                                                                                                                                                                                                                                                                                                                                                                                                                                                                                                                                                                                                                                                                                                                                                                                                                                                                                                                                                                                                                                                                                                                                                                                                                                                                                                                                                                                                                                                                        | \$82,814.00         | \$46,008.76              |
| Diocesan Mandates:                                                                                                                                                                                                                                                                                                                                                                                                                                                                                                                                                                                                                                                                                                                                                                                                                                                                                                                                                                                                                                                                                                                                                                                                                                                                                                                                                                                                                                                                                                                                                                                                                                                                                                                                                                                                                                                                                                                                                                                                                                                                                                             | <b>402,02</b> 1100  | 4 10,000                 |
| Clergy comprehensive package (sal+rec)                                                                                                                                                                                                                                                                                                                                                                                                                                                                                                                                                                                                                                                                                                                                                                                                                                                                                                                                                                                                                                                                                                                                                                                                                                                                                                                                                                                                                                                                                                                                                                                                                                                                                                                                                                                                                                                                                                                                                                                                                                                                                         | \$80,822.00         | \$58,319.58              |
|                                                                                                                                                                                                                                                                                                                                                                                                                                                                                                                                                                                                                                                                                                                                                                                                                                                                                                                                                                                                                                                                                                                                                                                                                                                                                                                                                                                                                                                                                                                                                                                                                                                                                                                                                                                                                                                                                                                                                                                                                                                                                                                                | \$296,575.00        | \$183,453.52             |
| Lay personnel                                                                                                                                                                                                                                                                                                                                                                                                                                                                                                                                                                                                                                                                                                                                                                                                                                                                                                                                                                                                                                                                                                                                                                                                                                                                                                                                                                                                                                                                                                                                                                                                                                                                                                                                                                                                                                                                                                                                                                                                                                                                                                                  | \$66,500.00         | \$42,287.36              |
| Cathedraticum/Catholic Virginian                                                                                                                                                                                                                                                                                                                                                                                                                                                                                                                                                                                                                                                                                                                                                                                                                                                                                                                                                                                                                                                                                                                                                                                                                                                                                                                                                                                                                                                                                                                                                                                                                                                                                                                                                                                                                                                                                                                                                                                                                                                                                               | \$7,556.00          | \$3,079.50               |
| Other mandates/software fees/bank fees                                                                                                                                                                                                                                                                                                                                                                                                                                                                                                                                                                                                                                                                                                                                                                                                                                                                                                                                                                                                                                                                                                                                                                                                                                                                                                                                                                                                                                                                                                                                                                                                                                                                                                                                                                                                                                                                                                                                                                                                                                                                                         |                     |                          |
| Professional Services/Fees                                                                                                                                                                                                                                                                                                                                                                                                                                                                                                                                                                                                                                                                                                                                                                                                                                                                                                                                                                                                                                                                                                                                                                                                                                                                                                                                                                                                                                                                                                                                                                                                                                                                                                                                                                                                                                                                                                                                                                                                                                                                                                     | \$3,400.00          | \$2,513.16<br>\$1,178.73 |
| Communications/collection supplies                                                                                                                                                                                                                                                                                                                                                                                                                                                                                                                                                                                                                                                                                                                                                                                                                                                                                                                                                                                                                                                                                                                                                                                                                                                                                                                                                                                                                                                                                                                                                                                                                                                                                                                                                                                                                                                                                                                                                                                                                                                                                             | \$1,600.00          |                          |
| Total diocesan mandates                                                                                                                                                                                                                                                                                                                                                                                                                                                                                                                                                                                                                                                                                                                                                                                                                                                                                                                                                                                                                                                                                                                                                                                                                                                                                                                                                                                                                                                                                                                                                                                                                                                                                                                                                                                                                                                                                                                                                                                                                                                                                                        | \$456,453.00        | \$290,831.85             |
| Overhead:                                                                                                                                                                                                                                                                                                                                                                                                                                                                                                                                                                                                                                                                                                                                                                                                                                                                                                                                                                                                                                                                                                                                                                                                                                                                                                                                                                                                                                                                                                                                                                                                                                                                                                                                                                                                                                                                                                                                                                                                                                                                                                                      |                     | 44                       |
| Utilities                                                                                                                                                                                                                                                                                                                                                                                                                                                                                                                                                                                                                                                                                                                                                                                                                                                                                                                                                                                                                                                                                                                                                                                                                                                                                                                                                                                                                                                                                                                                                                                                                                                                                                                                                                                                                                                                                                                                                                                                                                                                                                                      | \$51,500.00         | \$31,708.40              |
| Repairs & maintenance/maint contracts/grounds/janitorial                                                                                                                                                                                                                                                                                                                                                                                                                                                                                                                                                                                                                                                                                                                                                                                                                                                                                                                                                                                                                                                                                                                                                                                                                                                                                                                                                                                                                                                                                                                                                                                                                                                                                                                                                                                                                                                                                                                                                                                                                                                                       | \$65,500.00         | \$47,416.30              |
| Capital improvements/Property,Plant&Equip/Depreciation                                                                                                                                                                                                                                                                                                                                                                                                                                                                                                                                                                                                                                                                                                                                                                                                                                                                                                                                                                                                                                                                                                                                                                                                                                                                                                                                                                                                                                                                                                                                                                                                                                                                                                                                                                                                                                                                                                                                                                                                                                                                         | \$12,400.00         | \$8,142.83               |
| Office expense/furnishings/small equipment                                                                                                                                                                                                                                                                                                                                                                                                                                                                                                                                                                                                                                                                                                                                                                                                                                                                                                                                                                                                                                                                                                                                                                                                                                                                                                                                                                                                                                                                                                                                                                                                                                                                                                                                                                                                                                                                                                                                                                                                                                                                                     | \$11,610.00         | \$7,972.79               |
| Real estate taxes                                                                                                                                                                                                                                                                                                                                                                                                                                                                                                                                                                                                                                                                                                                                                                                                                                                                                                                                                                                                                                                                                                                                                                                                                                                                                                                                                                                                                                                                                                                                                                                                                                                                                                                                                                                                                                                                                                                                                                                                                                                                                                              | \$800.00            | \$282.41                 |
| Total overhead                                                                                                                                                                                                                                                                                                                                                                                                                                                                                                                                                                                                                                                                                                                                                                                                                                                                                                                                                                                                                                                                                                                                                                                                                                                                                                                                                                                                                                                                                                                                                                                                                                                                                                                                                                                                                                                                                                                                                                                                                                                                                                                 | \$141,810.00        | \$95,522.73              |
| Total operating expenses                                                                                                                                                                                                                                                                                                                                                                                                                                                                                                                                                                                                                                                                                                                                                                                                                                                                                                                                                                                                                                                                                                                                                                                                                                                                                                                                                                                                                                                                                                                                                                                                                                                                                                                                                                                                                                                                                                                                                                                                                                                                                                       | \$681,077.00        | \$432,363.34             |
| Net income from operations                                                                                                                                                                                                                                                                                                                                                                                                                                                                                                                                                                                                                                                                                                                                                                                                                                                                                                                                                                                                                                                                                                                                                                                                                                                                                                                                                                                                                                                                                                                                                                                                                                                                                                                                                                                                                                                                                                                                                                                                                                                                                                     | \$0.00              | -\$10,302.03             |
| invasional parameter and the destination of the cost                                                                                                                                                                                                                                                                                                                                                                                                                                                                                                                                                                                                                                                                                                                                                                                                                                                                                                                                                                                                                                                                                                                                                                                                                                                                                                                                                                                                                                                                                                                                                                                                                                                                                                                                                                                                                                                                                                   |                     |                          |