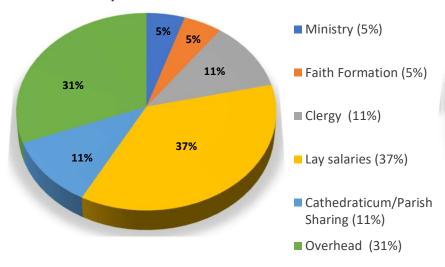

## **Condensed Operating Synopsis**

 Operating Income:
 \$472,046.28

 Operating Expenses:
 \$495,552.15

 Potential Net Gain:
 \$-23,505.87

 Unrealized:
 \$ 3,955.65

Actual Net Gain (Loss) From Operations: \$ -19,550.22