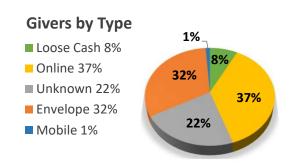

## **Church Expenses 2021-2022**

0%<sup>1%</sup>

76%

12%

5%

6%

e-giving square