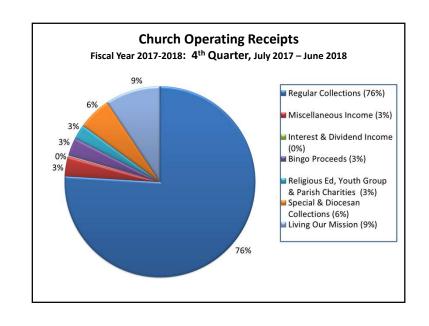

| Fiscal Year 2017-2018: 4th Quarter, July 2017-                                     |                      |                          |
|------------------------------------------------------------------------------------|----------------------|--------------------------|
| <ul> <li>Operating Income Budget, 1<sup>st</sup> -4<sup>th</sup> Quarte</li> </ul> | ers:                 | \$661,243.00             |
| • Statement of Operating Income:                                                   |                      | <u>Actuals</u>           |
| <ul> <li>Operating Income</li> </ul>                                               |                      | \$565,673.92             |
| <ul> <li>Operating Expenses</li> </ul>                                             |                      | \$559,125.52             |
| <ul> <li>Net Loss from Operations</li> </ul>                                       |                      | \$4,619.24               |
| Other Income:                                                                      | Collected            | Bank Balance             |
| <ul> <li>Growth</li> </ul>                                                         | \$64,957.29          | \$111,111.27             |
| <ul> <li>Building/Capital Improvements</li> </ul>                                  | \$39,093.30          | \$50,877.51              |
| • Total                                                                            |                      | \$161,988.78             |
| <ul> <li>Investments</li> </ul>                                                    |                      |                          |
| Money Market and Stocks                                                            |                      | \$265,071.70             |
| Note: For detailed financial information, ple                                      | ase see the Parish F | inancial Notebook in the |
| Commons.                                                                           |                      |                          |