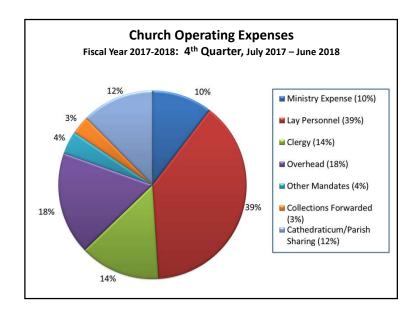

| Fiscal Year 2017-2018: 4th Quarter, July 2017-                                     |                      |                          |
|------------------------------------------------------------------------------------|----------------------|--------------------------|
| <ul> <li>Operating Income Budget, 1<sup>st</sup> -4<sup>th</sup> Quarte</li> </ul> | ers:                 | \$661,243.00             |
| • Statement of Operating Income:                                                   |                      | <u>Actuals</u>           |
| <ul> <li>Operating Income</li> </ul>                                               |                      | \$565,673.92             |
| <ul> <li>Operating Expenses</li> </ul>                                             |                      | \$559,125.52             |
| <ul> <li>Net Loss from Operations</li> </ul>                                       |                      | \$4,619.24               |
| Other Income:                                                                      | Collected            | Bank Balance             |
| <ul> <li>Growth</li> </ul>                                                         | \$64,957.29          | \$111,111.27             |
| <ul> <li>Building/Capital Improvements</li> </ul>                                  | \$39,093.30          | \$50,877.51              |
| • Total                                                                            |                      | \$161,988.78             |
| <ul> <li>Investments</li> </ul>                                                    |                      |                          |
| Money Market and Stocks                                                            |                      | \$265,071.70             |
| Note: For detailed financial information, ple                                      | ase see the Parish F | inancial Notebook in the |
| Commons.                                                                           |                      |                          |