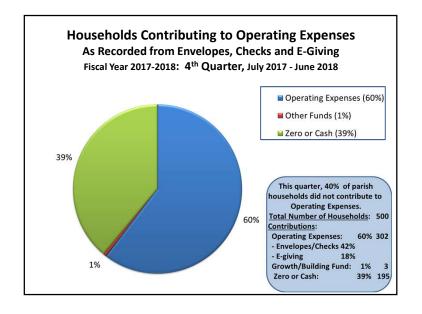

| Fiscal Year 2017-2018: 4th Quarter, July 2017-                                     |                      |                          |
|------------------------------------------------------------------------------------|----------------------|--------------------------|
| <ul> <li>Operating Income Budget, 1<sup>st</sup> -4<sup>th</sup> Quarte</li> </ul> | ers:                 | \$661,243.00             |
| • Statement of Operating Income:                                                   |                      | <u>Actuals</u>           |
| <ul> <li>Operating Income</li> </ul>                                               |                      | \$565,673.92             |
| <ul> <li>Operating Expenses</li> </ul>                                             |                      | \$559,125.52             |
| <ul> <li>Net Loss from Operations</li> </ul>                                       |                      | \$4,619.24               |
| Other Income:                                                                      | Collected            | Bank Balance             |
| <ul> <li>Growth</li> </ul>                                                         | \$64,957.29          | \$111,111.27             |
| <ul> <li>Building/Capital Improvements</li> </ul>                                  | \$39,093.30          | \$50,877.51              |
| • Total                                                                            |                      | \$161,988.78             |
| <ul> <li>Investments</li> </ul>                                                    |                      |                          |
| Money Market and Stocks                                                            |                      | \$265,071.70             |
| Note: For detailed financial information, ple                                      | ase see the Parish F | inancial Notebook in the |
| Commons.                                                                           |                      |                          |